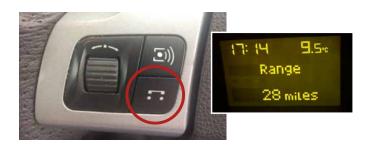

## Step 4

Press and Hold "Source" button for 2 seconds to exit menu and return to display.

technical.eu@aampglobal.com - autoleads.co.uk