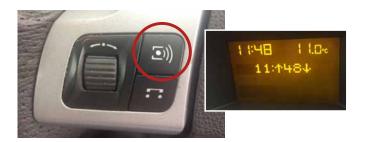

#### Step 2

Short Press "Mute" button once to select Clock Sync, Short Press again to enter time settings. Using the scroll button rotate up/down to select hour. Repeat above to confirm minutes then Short Press "Mute" button to move onto Day/Date/Year settings