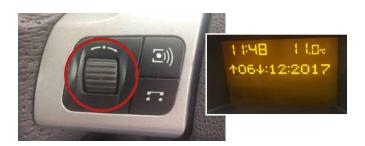

#### Step 2

Short Press "Mute" button once to select Clock Sync, Short Press again to enter time settings. Using the scroll button rotate up/down to select hour. Repeat above to confirm minutes then Short Press "Mute" button to move onto Day/Date/Year settings

### Step 3

To adjust the Day/Date/Year short press "Mute" button. Repeat Step 2 above until Day/Month/Year is correct.