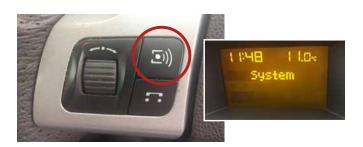

# **CP2-UX52** Board Computer/System Setting

#### How to set Date/Time

Please note: This leaflet only applies to software version 14 or above.

#### Step 1

Press and Hold "Mute" button for 2 seconds.



#### Step 2

Short Press "Mute" button once to select Clock Sync, Short Press again to enter time settings. Using the scroll button rotate up/down to select hour. Repeat above to confirm minutes then Short Press "Mute" button to move onto Day/Date/Year settings



### Step 3

To adjust the Day/Date/Year short press "Mute" button. Repeat Step 2 above until Day/Month/Year is correct.



## Step 4

Press and Hold "Source" button for 2 seconds to exit menu and return to display.



technical.eu@aampglobal.com - autoleads.co.uk